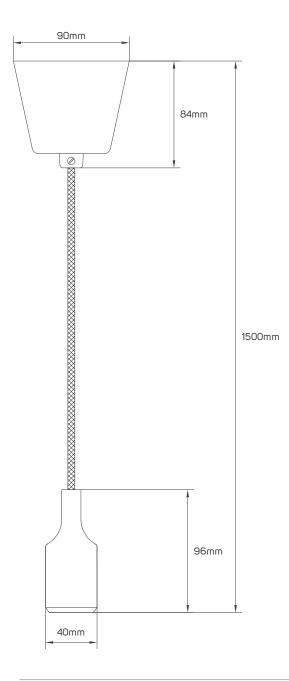

### **I TECHNICAL OPERATING & ELECTRICAL DATA**

| IP Rating           | IP 20                      |  |
|---------------------|----------------------------|--|
| Mounting Type       | Surface-mounted on ceiling |  |
| Fixed or Adjustable | Fixed                      |  |
| Voltage             | AC220-240V                 |  |
| Frequency           | 50/60Hz                    |  |
| Dimmable or Not     | No                         |  |
| Life Span           | 20,000hrs                  |  |
| Holder Dimensions   | 40x96mm                    |  |
| Cable Dimensions    | 2x0.75x1500mm              |  |
| Based Dimensions    | 90x84mm                    |  |
| Lamp Holder Type    | E27                        |  |
|                     |                            |  |

# **DIMENSIONS**

651001 - 651002 - 651003 - 651004 - 651005 -651006 - 651007 - 651008