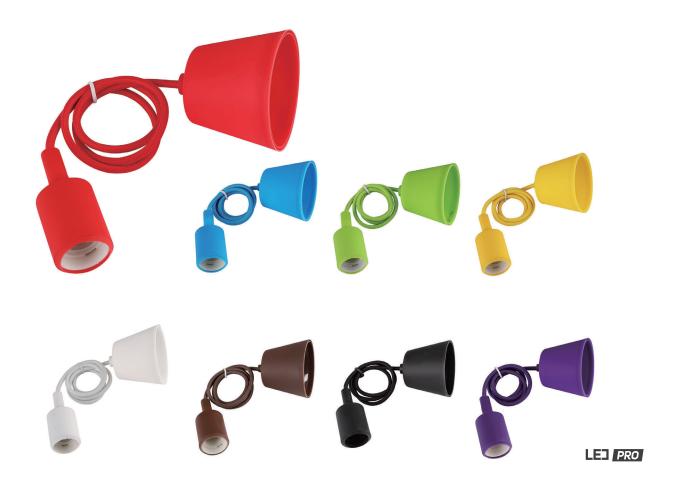

# **SPECIFICATIONS**

| Code No. | Model No.  | Body Color | Body Material | Frame Material         |
|----------|------------|------------|---------------|------------------------|
| 651001   | ILSFSMPF14 | red        | silicon       | copper+silicon+ fabric |
| 651002   | ILSFSMPF14 | blue       | silicon       | copper+silicon+ fabric |
| 651003   | ILSFSMPF14 | green      | silicon       | copper+silicon+ fabric |
| 651004   | ILSFSMPF14 | yellow     | silicon       | copper+silicon+ fabric |
| 651005   | ILSFSMPF14 | white      | silicon       | copper+silicon+ fabric |
| 651006   | ILSFSMPF14 | coffee     | silicon       | copper+silicon+ fabric |
| 651007   | ILSFSMPF14 | black      | silicon       | copper+silicon+ fabric |
| 651008   | ILSFSMPF14 | purple     | silicon       | copper+silicon+ fabric |