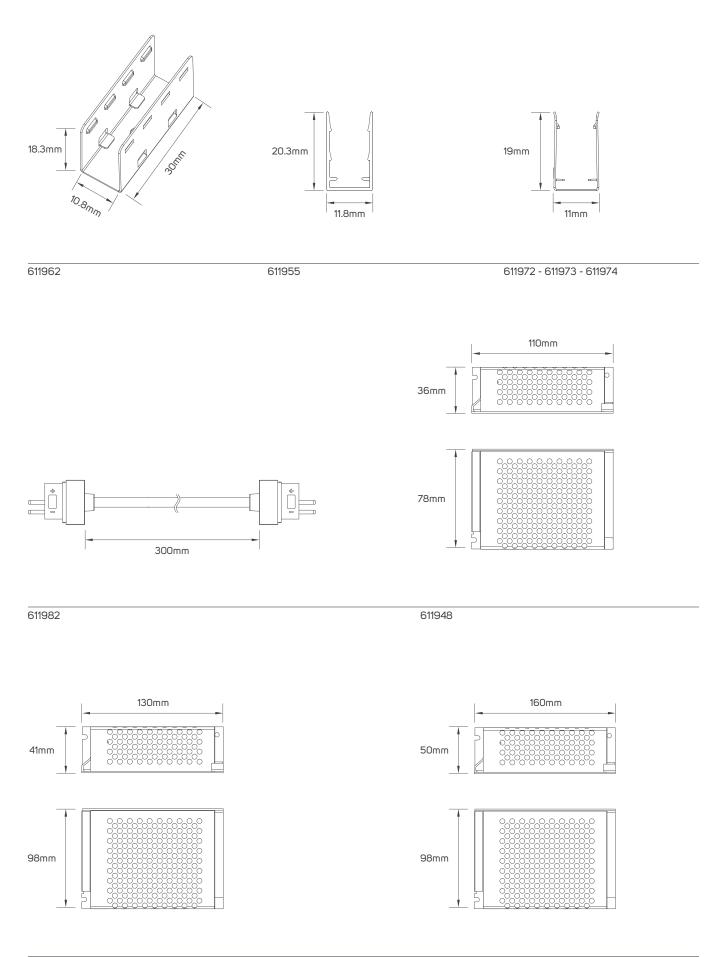

# ACCESSORIES STRIP CONNECTOR AVAILABLE AS AN ACCESSORY

| Code No. | Model No.       | IP | Power | Input      | Output | Frequency | Dimensions       |
|----------|-----------------|----|-------|------------|--------|-----------|------------------|
| 611962   | ILSLVNFALMFCH08 |    |       |            |        |           | 10.8x30x18.3mm   |
| 611955   | ILSLVNFALMFCH04 |    |       |            |        |           | 11.8x1000x20.3mm |
| 611972   | ILSLVNFALMFCH18 |    |       |            |        |           | 11x325x19mm      |
| 611973   | ILSLVNFALMFCH19 |    |       |            |        |           | 11x625x19mm      |
| 611974   | ILSLVNFALMFCH20 |    |       |            |        |           | 11x925x19mm      |
| 611982   | ILSLVNF2HFC01   |    |       |            |        |           | L=300mm          |
| 611948   | ILS75W24VCG01   | 20 | 75W   | AC220-240V | DC24V  | 50/60Hz   | 78x110x36mm      |
| 611949   | ILS100W24VCG01  | 20 | 100W  | AC220-240V | DC24V  | 50/60Hz   | 98x130x41mm      |
| 611950   | ILS150W24VCG01  | 20 | 150W  | AC220-240V | DC24V  | 50/60Hz   | 98x160x50mm      |

#### ACCESSORIES DIMENSIONS