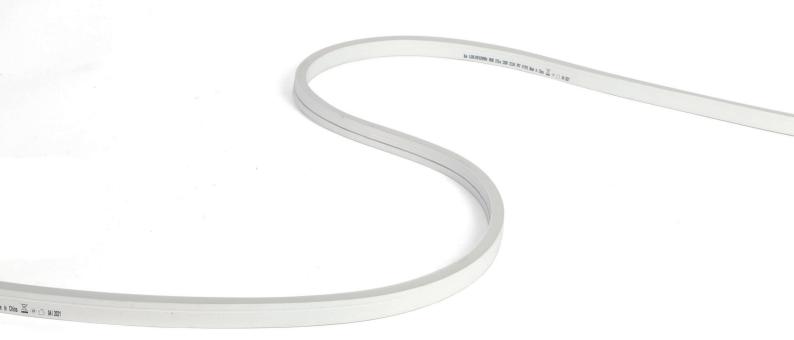

### LED FLEXIBLE LINEAR LIGHT

#### **I TECHNICAL OPERATING & ELECTRICAL DATA**

| IP rating      | IP67 for strip, silicon material                                                         |
|----------------|------------------------------------------------------------------------------------------|
| Power          | 9W/M                                                                                     |
| CRI            | 92                                                                                       |
| Lumen          | from 270 to 360lm/M+/-10%                                                                |
| LED Quantity   | 126pcs/meter                                                                             |
| Input          | DC24V                                                                                    |
| Maximum Length | 5M/Reel                                                                                  |
| Cutting Unit   | 50mm                                                                                     |
| Size           | 10x18mm                                                                                  |
| Packaging      | Male & female DC connector, 5m/reel into a anti-static bag, 20 bags into a master cartor |
|                |                                                                                          |