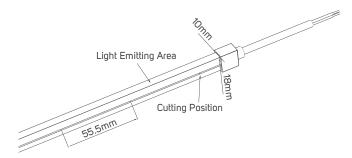

#### **I TECHNICAL OPERATING & ELECTRICAL DATA**

| IP rating      | IP67 for strip, silicon material                                                         |
|----------------|------------------------------------------------------------------------------------------|
| Power          | 9W/M                                                                                     |
| CRI            | 92                                                                                       |
| Lumen          | from 270 to 360lm/M+/-10%                                                                |
| LED Quantity   | 126pcs/meter                                                                             |
| Input          | DC24V                                                                                    |
| Maximum Length | 5M/Reel                                                                                  |
| Cutting Unit   | 50mm                                                                                     |
| Size           | 10x18mm                                                                                  |
| Packaging      | Male & female DC connector, 5m/reel into a anti-static bag, 20 bags into a master cartor |
|                |                                                                                          |

#### DIMENSIONS

611919 - 611920 - 611921 - 611922 - 611923 - 611924