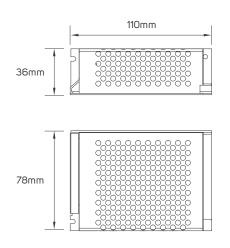

#### DIMENSIONS

ACCESSORIES LED FLEXIBLE LINEAR LIGHT CONNECTOR AVAILABLE AS AN ACCESSORY

| Code No. | Model No.       | IP | Power | Input      | Output | Frequency | Dimensions  |
|----------|-----------------|----|-------|------------|--------|-----------|-------------|
| 611944   | ILSLVRFDIMMCD01 | 20 | 144W  | DC24V      | DC24V  | 433.92Hz  | 40x85x6mm   |
| 611948   | ILS75W24VCG01   | 20 | 75W   | AC220-240V | DC24V  | 50/60Hz   | 78x110x36mm |
| 611949   | ILS100W24VCG01  | 20 | 100W  | AC220-240V | DC24V  | 50/60Hz   | 98x130x41mm |
| 611950   | ILS150W24VCG01  | 20 | 150W  | AC220-240V | DC24V  | 50/60Hz   | 98x160x50mm |

#### **ACCESSORIES DIMENSIONS**