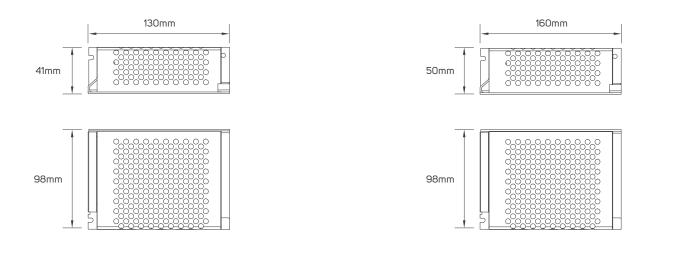

#### DIMENSIONS

ACCESSORIES LED FLEXIBLE LINEAR LIGHT CONNECTOR AVAILABLE AS AN ACCESSORY

| Code No. | Model No.       | IP | Power | Input      | Output | Frequency | Dimensions  |
|----------|-----------------|----|-------|------------|--------|-----------|-------------|
| 611944   | ILSLVRFDIMMCD01 | 20 | 144W  | DC24V      | DC24V  | 433.92Hz  | 40x85x6mm   |
| 611948   | ILS75W24VCG01   | 20 | 75W   | AC220-240V | DC24V  | 50/60Hz   | 78x110x36mm |
| 611949   | ILS100W24VCG01  | 20 | 100W  | AC220-240V | DC24V  | 50/60Hz   | 98x130x41mm |
| 611950   | ILS150W24VCG01  | 20 | 150W  | AC220-240V | DC24V  | 50/60Hz   | 98x160x50mm |

#### **ACCESSORIES DIMENSIONS**