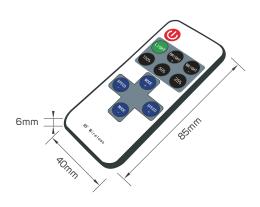

#### DIMENSIONS

ACCESSORIES LED FLEXIBLE LINEAR LIGHT CONNECTOR AVAILABLE AS AN ACCESSORY

| Code No. | Model No.       | IP | Power | Input      | Output | Frequency | Dimensions  |
|----------|-----------------|----|-------|------------|--------|-----------|-------------|
| 611944   | ILSLVRFDIMMCD01 | 20 | 144W  | DC24V      | DC24V  | 433.92Hz  | 40x85x6mm   |
| 611948   | ILS75W24VCG01   | 20 | 75W   | AC220-240V | DC24V  | 50/60Hz   | 78x110x36mm |
| 611949   | ILS100W24VCG01  | 20 | 100W  | AC220-240V | DC24V  | 50/60Hz   | 98x130x41mm |
| 611950   | ILS150W24VCG01  | 20 | 150W  | AC220-240V | DC24V  | 50/60Hz   | 98x160x50mm |

#### **ACCESSORIES DIMENSIONS**