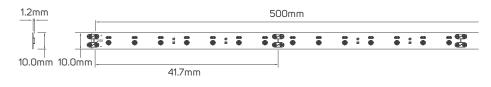

#### DIMENSIONS

ACCESSORIES LED FLEXIBLE LINEAR LIGHT CONNECTOR AVAILABLE AS AN ACCESSORY

| Code No. | Model No.       | IP | Power | Input      | Output | Frequency | Dimensions  |
|----------|-----------------|----|-------|------------|--------|-----------|-------------|
| 611944   | ILSLVRFDIMMCD01 | 20 | 144W  | DC24V      | DC24V  | 433.92Hz  | 40x85x6mm   |
| 611948   | ILS75W24VCG01   | 20 | 75W   | AC220-240V | DC24V  | 50/60Hz   | 78x110x36mm |
| 611949   | ILS100W24VCG01  | 20 | 100W  | AC220-240V | DC24V  | 50/60Hz   | 98x130x41mm |
| 611950   | ILS150W24VCG01  | 20 | 150W  | AC220-240V | DC24V  | 50/60Hz   | 98x160x50mm |

#### **ACCESSORIES DIMENSIONS**