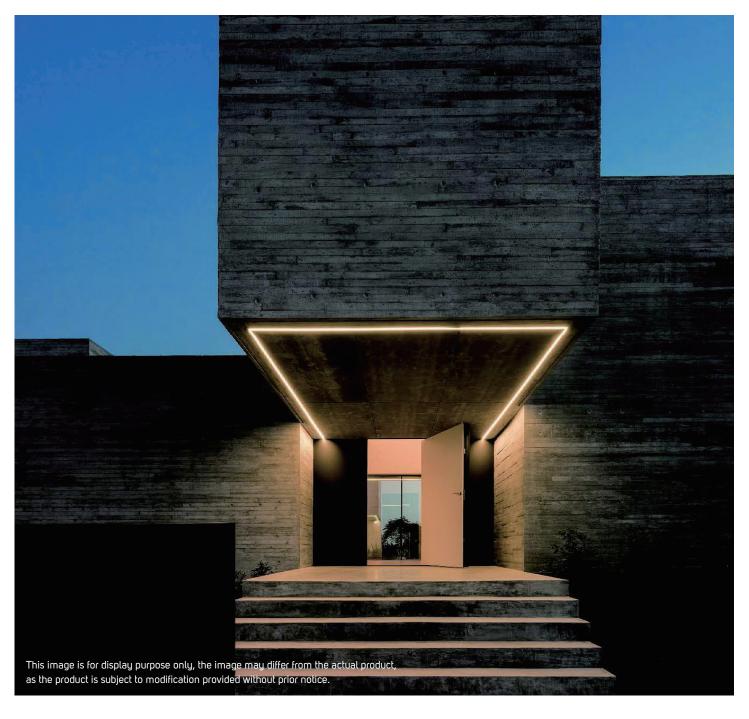

| 1640lm | 95  | 4000K |
| 611879   | ILS16LVST950DL01 | 1680lm | 95  | 5000K |

#### DIMENSIONS





ACCESSORIES LED FLEXIBLE LINEAR LIGHT CONNECTOR AVAILABLE AS AN ACCESSORY

| Code No. | Model No.       | IP | Power | Input      | Output | Frequency | Dimensions  |
|----------|-----------------|----|-------|------------|--------|-----------|-------------|
| 611944   | ILSLVRFDIMMCD01 | 20 | 144W  | DC24V      | DC24V  | 433.92Hz  | 40x85x6mm   |
| 611948   | ILS75W24VCG01   | 20 | 75W   | AC220-240V | DC24V  | 50/60Hz   | 78x110x36mm |
| 611949   | ILS100W24VCG01  | 20 | 100W  | AC220-240V | DC24V  | 50/60Hz   | 98x130x41mm |
| 611950   | ILS150W24VCG01  | 20 | 150W  | AC220-240V | DC24V  | 50/60Hz   | 98x160x50mm |

#### **ACCESSORIES DIMENSIONS**







#### **APPLICATION PICTURE**



### LED FLEXIBLE LINEAR LIGHT

BEYOND LIGHT.. TO THE LAST DETAILS!



Carrer de la Vall de la Ballestera, 64, 46015 València, Valencia, España, Tel: +34619824456

www.illusillumination.com

1192021V.1

illus illumination reserve the right to make dimensional, design and technical alternations without prior notice. Illus illumination endeavor to ensure that any advice, recommendation or information it provides in product literature is accurate and correct. However due to the fact that illus do not have direct control on where and how the products are installed, illus illumination cannot accept any liability either direct or indirect arising from the use of illus products whether or not in accordance with any advice, specification, recommendation or information provided by illus illuminati