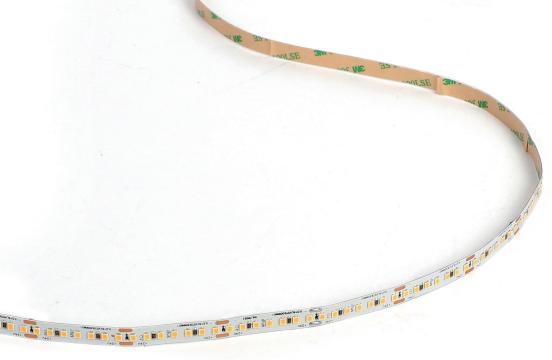

## LED FLEXIBLE LINEAR LIGHT

#### **PRODUCT INFORMATION**

- Excellently anti-dust LED strips with professional design to guarantee lighting performance.
- It not only ensure high quality of lighting color consistency but also protect products against from harsh environments.
- ILLUS LED FLEXIBLE LINEAR Light gives the customer the flexibility to choose between 7 CCT based on their specific need with lumen package from 1050 lm to 1680 lm.