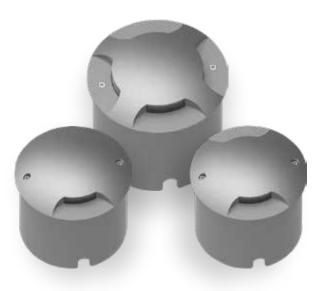

### **PRODUCT INFORMATION**

- Provide a completed range of up-lights of wattage, color temperature.
- Make your space distinctive with more safety and convenience as well.
- ILLUS LED INGROUND Luminaire gives the customer the flexibility to choose between 3 models based on their specific need with lumen package from 13 lm to 40 lm.

## **SPECIFICATIONS**

| Code No. | Model No.       | Power | Body Color |
|----------|-----------------|-------|------------|
| 521301   | ILS3.5RMOIGL01  | 3.5W  | Black      |
| 521302   | ILS06RM0IGL01   | 6W    | Black      |
| 521303   | ILS10.5RMOIGL01 | 10.5W | Black      |

521301

521303