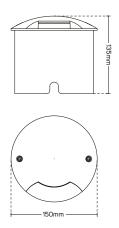

## DIMENSIONS

| Code No. | Model No.       | Diameter | Height |
|----------|-----------------|----------|--------|
| 521301   | ILS3.5RMOIGL01  | 150      | 135    |
| 521302   | ILS06RM0IGL01   | 150      | 135    |
| 521303   | ILS10.5RM0IGL01 | 150      | 135    |

## **MOUNTING DIMENSIONS**

(CUTTING SIZE)

| Code No. | Model No.       | Diameter | Height |
|----------|-----------------|----------|--------|
| 521301   | ILS3.5RMOIGL01  | 139      | 110    |
| 521302   | ILS06RM0IGL01   | 139      | 110    |
| 521303   | ILS10.5RM0IGL01 | 139      | 110    |