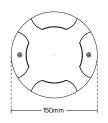

## DIMENSIONS

| Code No. | Model No.       | Diameter | Height |
|----------|-----------------|----------|--------|
| 521301   | ILS3.5RMOIGL01  | 150      | 135    |
| 521302   | ILS06RM0IGL01   | 150      | 135    |
| 521303   | ILS10.5RM0IGL01 | 150      | 135    |

## **MOUNTING DIMENSIONS**

(CUTTING SIZE)

| Code No. | Model No.       | Diameter | Height |
|----------|-----------------|----------|--------|
| 521301   | ILS3.5RMOIGL01  | 139      | 110    |
| 521302   | ILS06RM0IGL01   | 139      | 110    |
| 521303   | ILS10.5RM0IGL01 | 139      | 110    |