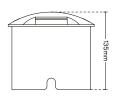

## DIMENSIONS

| Code No. | Model No.       | Diameter | Height |
|----------|-----------------|----------|--------|
| 521301   | ILS3.5RMOIGL01  | 150      | 135    |
| 521302   | ILS06RM0IGL01   | 150      | 135    |
| 521303   | ILS10.5RM0IGL01 | 150      | 135    |

## **MOUNTING DIMENSIONS**

(CUTTING SIZE)

| Code No. | Model No.       | Diameter | Height |
|----------|-----------------|----------|--------|
| 521301   | ILS3.5RMOIGL01  | 139      | 110    |
| 521302   | ILS06RM0IGL01   | 139      | 110    |
| 521303   | ILS10.5RM0IGL01 | 139      | 110    |