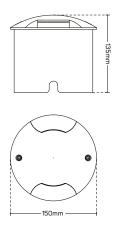

## DIMENSIONS

| Code No. | Model No.       | Diameter | Height |
|----------|-----------------|----------|--------|
| 521301   | ILS3.5RMOIGL01  | 150      | 135    |
| 521302   | ILS06RM0IGL01   | 150      | 135    |
| 521303   | ILS10.5RM0IGL01 | 150      | 135    |

## **MOUNTING DIMENSIONS**

(CUTTING SIZE)

| Code No. | Model No.       | Diameter | Height |
|----------|-----------------|----------|--------|
| 521301   | ILS3.5RMOIGL01  | 139      | 110    |
| 521302   | ILS06RM0IGL01   | 139      | 110    |
| 521303   | ILS10.5RM0IGL01 | 139      | 110    |