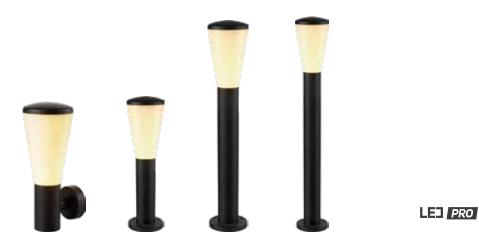

# BOLLARD LUMINAIRE SERIES

## | PRODUCT INFORMATION

- Professional bollard that will guide people at night time.
- Will integrate very well in most urban landscape.

#### **SPECIFICATIONS**

| Code No. | Model No.    | Body Color | Body Material | Lamp Holder Type | Max. Bulb Wattage |
|----------|--------------|------------|---------------|------------------|-------------------|
| 621031   | ILSE27WL26   | Matt Black | Aluminum      | E27              | Max.18w           |
| 621032   | ILSSMOBDF23  | Matt Black | Aluminum      | E27              | Max.18w           |
| 621033   | ILS65E27BL01 | Matt Black | Aluminum      | E27              | Max.18w           |
| 621034   | ILSSMOBDF25  | Matt Black | Aluminum      | E27              | Max.18w           |