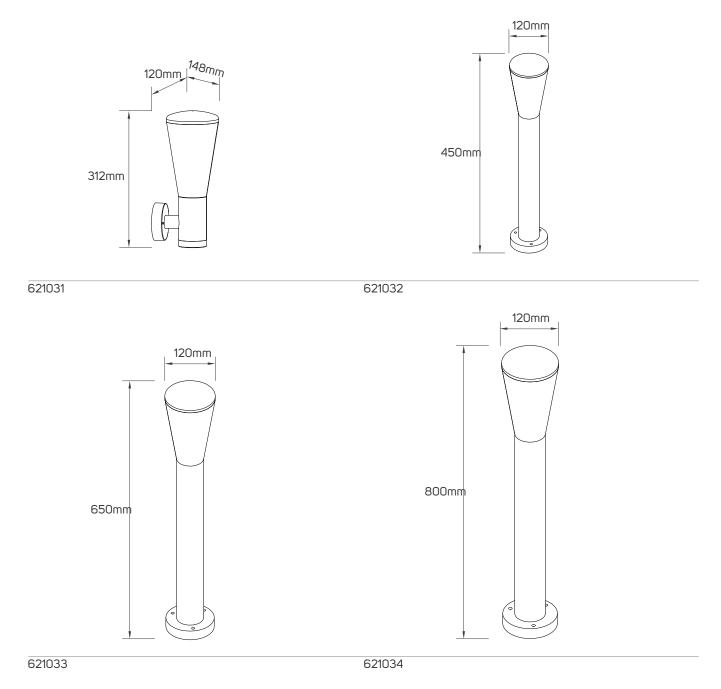

## DIMENSIONS

#### **SPECIFICATIONS**

| Code No. | Model No.    | Body Color | Body Material | Lamp Holder Type | Max. Bulb Wattage |
|----------|--------------|------------|---------------|------------------|-------------------|
| 621031   | ILSE27WL26   | Matt Black | Aluminum      | E27              | Max.18w           |
| 621032   | ILSSMOBDF23  | Matt Black | Aluminum      | E27              | Max.18w           |
| 621033   | ILS65E27BL01 | Matt Black | Aluminum      | E27              | Max.18w           |
| 621034   | ILSSMOBDF25  | Matt Black | Aluminum      | E27              | Max.18w           |