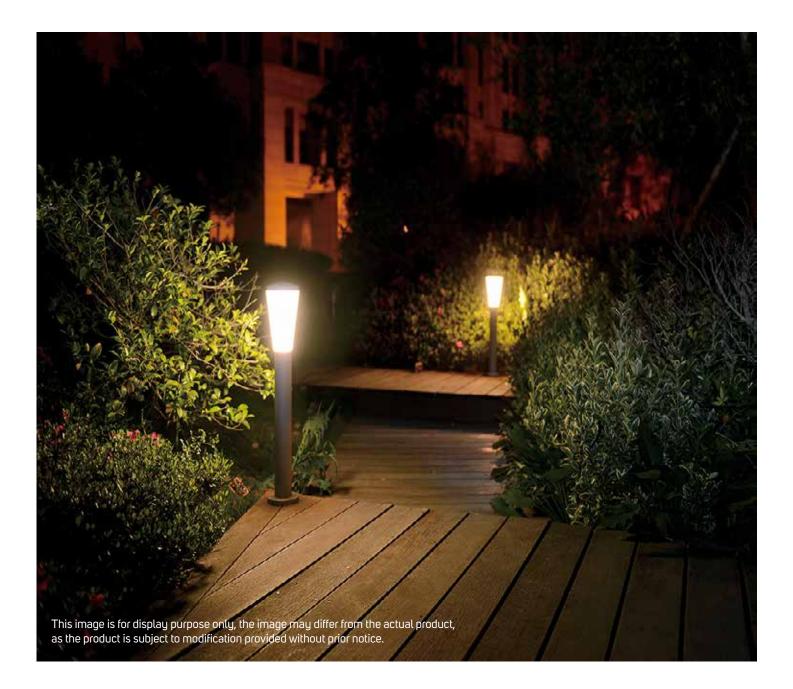

| Non Directional |
| Fixed or Adjustable            | Fixed           |
| Life Span                      | 20000h          |
|                                |                 |

#### **SPECIFICATIONS**

| Code No. | Model No.    | Body Color | Body Material | Lamp Holder Type | Max. Bulb Wattage |
|----------|--------------|------------|---------------|------------------|-------------------|
| 621031   | ILSE27WL26   | Matt Black | Aluminum      | E27              | Max.18w           |
| 621032   | ILSSMOBDF23  | Matt Black | Aluminum      | E27              | Max.18w           |
| 621033   | ILS65E27BL01 | Matt Black | Aluminum      | E27              | Max.18w           |
| 621034   | ILSSMOBDF25  | Matt Black | Aluminum      | E27              | Max.18w           |

## DIMENSIONS





# BOLLARD LUMINAIRE SERIES

BEYOND LIGHT.. TO THE LAST DETAILS!



Carrer de la Vall de la Ballestera, 64, 46015 València, Valencia, España, Tel: +34619824456

www.illusillumination.com

1192021V.1

illus illumination reserve the right to make dimensional, design and technical alternations without prior notice. illus illumination endeavor to ensure that any advice, recommendation or information it provides in product literature is accurate and correct. However due to the fact that illus do not have direct control on where and how the products are installed, illus illumination cannot accept any liability either direct or indirect arising from the use of illus products whether or not in accordance with any advice, specification, recommendation or information provided by illus illumination