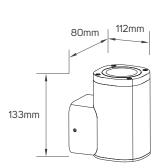

requency                      | 50/60Hz         |
| Lamp Holder Type               | GU10            |
| Directional or Non Directional | Non Directional |
| Fixed or Adjustable            | Fixed           |
| Life Span                      | 20000h          |
|                                |                 |

#### **SPECIFICATIONS**

| Code No. | Model No.   | Body Color | Max. Wattage |
|----------|-------------|------------|--------------|
| 613490   | ILSFSMOCF02 | dark grey  | Max.9W       |
| 613491   | ILSFSMOCF02 | dark grey  | Max.9W       |
| 613492   | ILSFSMOCF02 | matt white | Max.9W       |
| 613493   | ILSFSMOCF02 | matt white | Max.9W       |
| 613319   | ILSSMOWF36  | dark grey  | Max.9W       |
| 613320   | ILSSMOWF37  | dark grey  | Max.9W       |

# **DIMENSIONS**





#### **APPLICATION PICTURE**



SURFACE-MOUNTED LUMINAIRE (WALL) SERIES

BEYOND LIGHT..
TO THE LAST DETAILS!