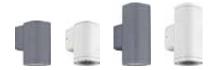

# | PRODUCT INFORMATION

- Surface mounted that is designed for outdoor decorative lighting applications.
- Ideal for edges lighting on landmarks and monuments.
- ILLUS SURFACE MOUNTED Luminaire (WALL) gives the customer the flexibility to choose between 6 models based on their specific need.

#### **SPECIFICATIONS**

| Code No. | Model No.   | Body Color | Max. Wattage |
|----------|-------------|------------|--------------|
| 613490   | ILSFSMOCF02 | dark grey  | Max.9W       |
| 613491   | ILSFSMOCF02 | dark grey  | Max.9W       |
| 613492   | ILSFSMOCF02 | matt white | Max.9W       |
| 613493   | ILSFSMOCF02 | matt white | Max.9W       |
| 613319   | ILSSMOWF36  | dark grey  | Max.9W       |
| 613320   | ILSSMOWF37  | dark grey  | Max.9W       |