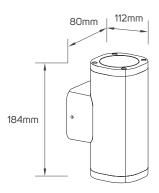

quency                      | 50/60Hz         |
| Lamp Holder Type               | GU10            |
| Directional or Non Directional | Non Directional |
| Fixed or Adjustable            | Fixed           |
| Life Span                      | 20000h          |
|                                |                 |

#### **SPECIFICATIONS**

| Code No. | Model No.   | Body Color | Max. Wattage |
|----------|-------------|------------|--------------|
| 613490   | ILSFSMOCF02 | dark grey  | Max.9W       |
| 613491   | ILSFSMOCF02 | dark grey  | Max.9W       |
| 613492   | ILSFSMOCF02 | matt white | Max.9W       |
| 613493   | ILSFSMOCF02 | matt white | Max.9W       |
| 613319   | ILSSMOWF36  | dark grey  | Max.9W       |
| 613320   | ILSSMOWF37  | dark grey  | Max.9W       |

# **DIMENSIONS**





#### **APPLICATION PICTURE**



SURFACE-MOUNTED LUMINAIRE (WALL) SERIES

BEYOND LIGHT..
TO THE LAST DETAILS!