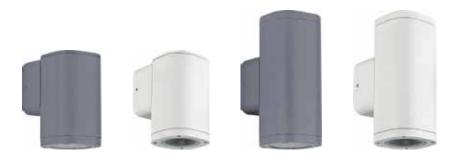

# | PRODUCT INFORMATION

- Surface mounted that is designed for outdoor decorative lighting applications.
- Ideal for edges lighting on landmarks and monuments.
- ILLUS SURFACE MOUNTED Luminaire (WALL) gives the customer the flexibility to choose between 6 models based on their specific need.

#### **SPECIFICATIONS**

| Code No. | Model No.   | Body Color | Max. Wattage |
|----------|-------------|------------|--------------|
| 613490   | ILSFSMOCF02 | dark grey  | Max.9W       |
| 613491   | ILSFSMOCF02 | dark grey  | Max.9W       |
| 613492   | ILSFSMOCF02 | matt white | Max.9W       |
| 613493   | ILSFSMOCF02 | matt white | Max.9W       |
| 613319   | ILSSMOWF36  | dark grey  | Max.9W       |
| 613320   | ILSSMOWF37  | dark grey  | Max.9W       |