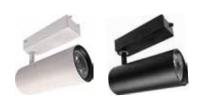

#### BENEFITS

- Reduced operating costs and longer lifetime.
- Unobtrusive design in white or black finish.
- Clean, simple finish to many interior designs.

# **SPECIFICATIONS**

| Code No. | Model No.        | Power | Lumen  | Efficacy  | CCT   | Body Color            |
|----------|------------------|-------|--------|-----------|-------|-----------------------|
| 613207   | ILS40ATML930WW01 | 40W   | 3100lm | 77.50lm/W | 3000K | matt white+black ring |
| 613208   | ILS40ATML940NW01 | 40W   | 3300lm | 82.50lm/W | 4000K | matt white+black ring |
| 613209   | ILS40ATML930WW02 | 40W   | 3100lm | 77.50lm/W | 3000K | matt black            |
| 613210   | ILS40ATML940NW02 | 40W   | 3300lm | 82.50lm/W | 4000K | matt black            |