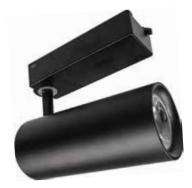

# **SPECIFICATIONS**

| Code No. | Model No.        | Power | Lumen  | Efficacy  | CCT   | Body Color            |
|----------|------------------|-------|--------|-----------|-------|-----------------------|
| 613207   | ILS40ATML930WW01 | 40W   | 3100lm | 77.50lm/W | 3000K | matt white+black ring |
| 613208   | ILS40ATML940NW01 | 40W   | 3300lm | 82.50lm/W | 4000K | matt white+black ring |
| 613209   | ILS40ATML930WW02 | 40W   | 3100lm | 77.50lm/W | 3000K | matt black            |
| 613210   | ILS40ATML940NW02 | 40W   | 3300lm | 82.50lm/W | 4000K | matt black            |