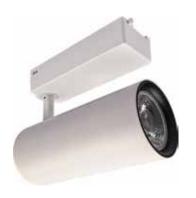

# **SPECIFICATIONS**

| Code No. | Model No.        | Power | Lumen  | Efficacy  | CCT   | Body Color            |
|----------|------------------|-------|--------|-----------|-------|-----------------------|
| 613207   | ILS40ATML930WW01 | 40W   | 3100lm | 77.50lm/W | 3000K | matt white+black ring |
| 613208   | ILS40ATML940NW01 | 40W   | 3300lm | 82.50lm/W | 4000K | matt white+black ring |
| 613209   | ILS40ATML930WW02 | 40W   | 3100lm | 77.50lm/W | 3000K | matt black            |
| 613210   | ILS40ATML940NW02 | 40W   | 3300lm | 82.50lm/W | 4000K | matt black            |