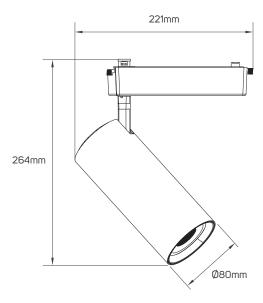

| Direct                      |
| Fixed or Adjustable | Adjustable                  |
| Life Span           | 30000h                      |
|                     |                             |

# **SPECIFICATIONS**

| Code No. | Model No.        | Power | Lumen  | Efficacy  | CCT   | Body Color            |
|----------|------------------|-------|--------|-----------|-------|-----------------------|
| 613207   | ILS40ATML930WW01 | 40W   | 3100lm | 77.50lm/W | 3000K | matt white+black ring |
| 613208   | ILS40ATML940NW01 | 40W   | 3300lm | 82.50lm/W | 4000K | matt white+black ring |
| 613209   | ILS40ATML930WW02 | 40W   | 3100lm | 77.50lm/W | 3000K | matt black            |
| 613210   | ILS40ATML940NW02 | 40W   | 3300lm | 82.50lm/W | 4000K | matt black            |

# **DIMENSIONS**



613207 - 613208 - 613209 - 613210

#### **APPLICATION PICTURE**



# LED TRACK-MOUNTED LUMINAIRE SERIES

BEYOND LIGHT..
TO THE LAST DETAILS!