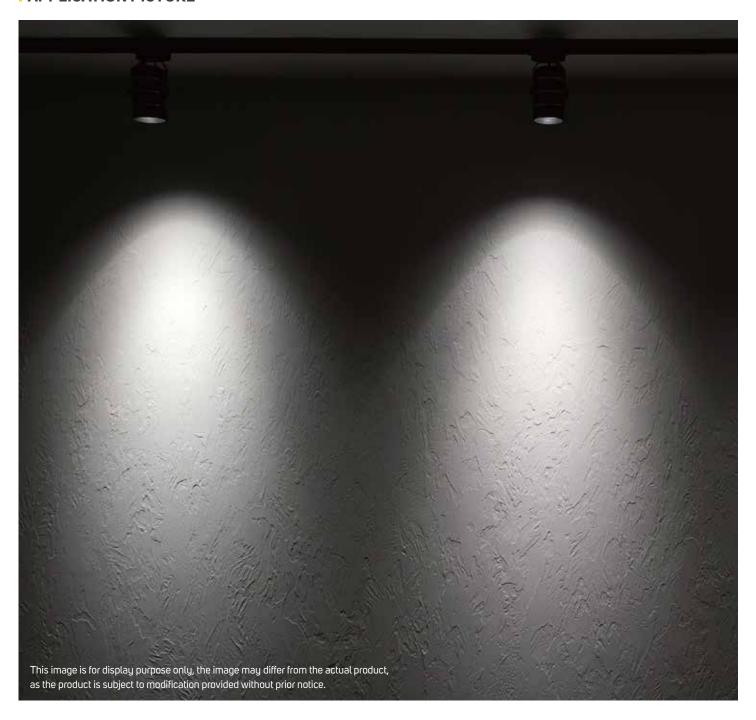

table                  |
| Life Span           | 30000h                      |
|                     |                             |

# **SPECIFICATIONS**

| Code No. | Model No.        | Power | Lumen  | Efficacy  | CCT   | Body Color            |
|----------|------------------|-------|--------|-----------|-------|-----------------------|
| 613207   | ILS40ATML930WW01 | 40W   | 3100lm | 77.50lm/W | 3000K | matt white+black ring |
| 613208   | ILS40ATML940NW01 | 40W   | 3300lm | 82.50lm/W | 4000K | matt white+black ring |
| 613209   | ILS40ATML930WW02 | 40W   | 3100lm | 77.50lm/W | 3000K | matt black            |
| 613210   | ILS40ATML940NW02 | 40W   | 3300lm | 82.50lm/W | 4000K | matt black            |

# **DIMENSIONS**



613207 - 613208 - 613209 - 613210

#### **APPLICATION PICTURE**



# LED TRACK-MOUNTED LUMINAIRE SERIES

BEYOND LIGHT..
TO THE LAST DETAILS!