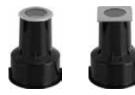

#### PRODUCT INFORMATION

- Provide a completed range of up-lights in terms of wattage, color temperature.
- Make your space distinctive with more safety and convenience as well.
- ILLUS IN-GROUND Luminaire gives the customer the flexibility to choose between 2 models.

# **SPECIFICATIONS**

| Code No. | Model No.   | Max. Wattage | Cap Type | Lamp Type | Cutting Dimensions |
|----------|-------------|--------------|----------|-----------|--------------------|
| 613232   | ILSRMOIGF01 | Max.9W       | GU10     | MR11      | Ø80x105            |
| 613233   | ILSRMOIGF02 | Max.9W       | GU10     | MR11      | Ø80x105            |