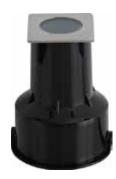

# **SPECIFICATIONS**

| Code No. | Model No.   | Max. Wattage | Cap Type | Lamp Type | Cutting Dimensions |
|----------|-------------|--------------|----------|-----------|--------------------|
| 613232   | ILSRMOIGF01 | Max.9W       | GU10     | MR11      | Ø80x105            |
| 613233   | ILSRMOIGF02 | Max.9W       | GU10     | MR11      | Ø80x105            |

# **DIMENSIONS**

613232 613233