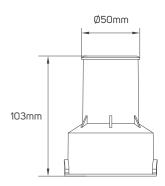

| AC220-240V                           |
| Frequency                      | 50/60Hz                              |
| Ambient Temperature            | -20°C~ 45°C                          |
| Directional or Non Directional | Directional                          |
| Fixed or Adjustable            | Fixed                                |
|                                |                                      |

# **SPECIFICATIONS**

| Code No. | Model No.   | Max. Wattage | Cap Type | Lamp Type | Cutting Dimensions |
|----------|-------------|--------------|----------|-----------|--------------------|
| 613232   | ILSRMOIGF01 | Max.9W       | GU10     | MR11      | Ø80x105            |
| 613233   | ILSRMOIGF02 | Max.9W       | GU10     | MR11      | Ø80x105            |

# **DIMENSIONS**









613232 613233

#### **APPLICATION PICTURE**



IN-GROUND LUMINAIRE SERIES

BEYOND LIGHT..
TO THE LAST DETAILS!