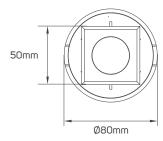

# **SPECIFICATIONS**

| Code No. | Model No.   | Max. Wattage | Cap Type | Lamp Type | Cutting Dimensions |
|----------|-------------|--------------|----------|-----------|--------------------|
| 613232   | ILSRMOIGF01 | Max.9W       | GU10     | MR11      | Ø80x105            |
| 613233   | ILSRMOIGF02 | Max.9W       | GU10     | MR11      | Ø80x105            |

# **DIMENSIONS**

613232 613233