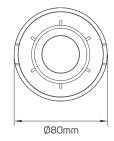

# **SPECIFICATIONS**

| Code No. | Model No.   | Max. Wattage | Cap Type | Lamp Type | Cutting Dimensions |
|----------|-------------|--------------|----------|-----------|--------------------|
| 613232   | ILSRMOIGF01 | Max.9W       | GU10     | MR11      | Ø80x105            |
| 613233   | ILSRMOIGF02 | Max.9W       | GU10     | MR11      | Ø80x105            |

# **DIMENSIONS**

613232 613233