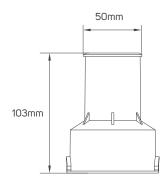

AC220-240V                           |
| Frequency                      | 50/60Hz                              |
| Ambient Temperature            | -20°C~ 45°C                          |
| Directional or Non Directional | Directional                          |
| Fixed or Adjustable            | Fixed                                |
|                                |                                      |

# **SPECIFICATIONS**

| Code No. | Model No.   | Max. Wattage | Cap Type | Lamp Type | Cutting Dimensions |
|----------|-------------|--------------|----------|-----------|--------------------|
| 613232   | ILSRMOIGF01 | Max.9W       | GU10     | MR11      | Ø80x105            |
| 613233   | ILSRMOIGF02 | Max.9W       | GU10     | MR11      | Ø80x105            |

# **DIMENSIONS**









613232 613233

#### **APPLICATION PICTURE**



IN-GROUND LUMINAIRE SERIES

BEYOND LIGHT..
TO THE LAST DETAILS!