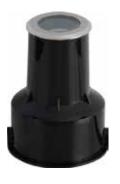

# **SPECIFICATIONS**

| Code No. | Model No.   | Max. Wattage | Cap Type | Lamp Type | Cutting Dimensions |
|----------|-------------|--------------|----------|-----------|--------------------|
| 613232   | ILSRMOIGF01 | Max.9W       | GU10     | MR11      | Ø80x105            |
| 613233   | ILSRMOIGF02 | Max.9W       | GU10     | MR11      | Ø80x105            |

# **DIMENSIONS**

613232 613233