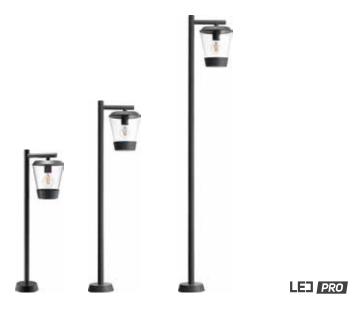

# BOLLARD LUMINAIRE SERIES

#### | PRODUCT INFORMATION

- Creative bollard solution which enables you to build a more attractive space by avoiding verticalization of the urban landscape.
- Optimized light distribution options you can maximize spacing between the bollards, therefore minimizing the number of light points needed to be installed.

# **SPECIFICATIONS**

| Code No. | Model No.   | Max. Wattage | Cap Type |
|----------|-------------|--------------|----------|
| 541157   | ILSSMOBDF43 | Max.23w      | E27      |
| 541158   | ILSSMOBDF44 | Max.23w      | E27      |
| 541159   | ILSSMOBDF45 | Max.23w      | E27      |