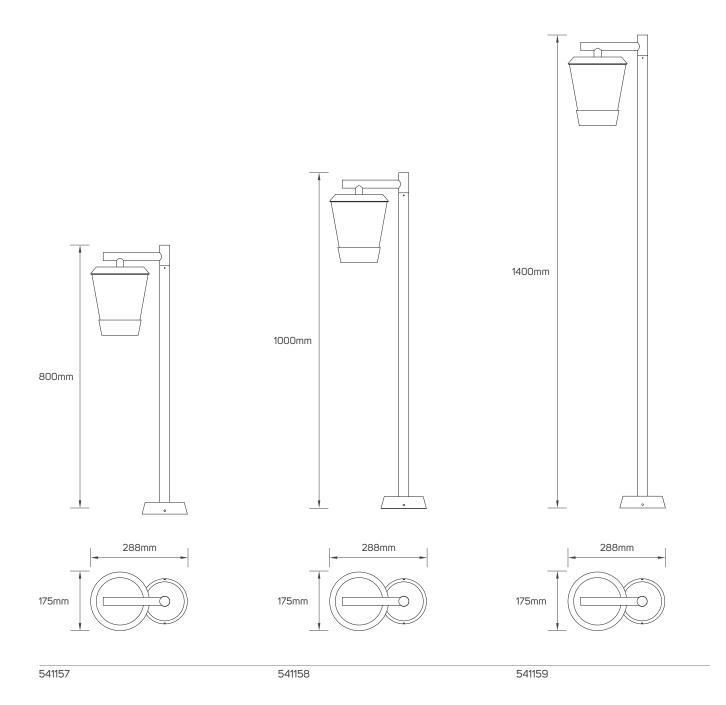

# I TECHNICAL OPERATING & ELECTRICAL DATA

| Body Color                     | Dark gray       |
|--------------------------------|-----------------|
| Body Material                  | Aluminum        |
| IP Rating                      | 54              |
| Voltage                        | AC220-240V      |
| Frequency                      | 50/60Hz         |
| Mounting Type                  | Surface-Mounted |
| Directional or Non Directional | Non-Directional |
| Fixed or Adjustable            | Fixed           |
|                                |                 |

# **SPECIFICATIONS**

| Code No. | Model No.   | Max. Wattage | Cap Type |
|----------|-------------|--------------|----------|
| 541157   | ILSSMOBDF43 | Max.23w      | E27      |
| 541158   | ILSSMOBDF44 | Max.23w      | E27      |
| 541159   | ILSSMOBDF45 | Max.23w      | E27      |