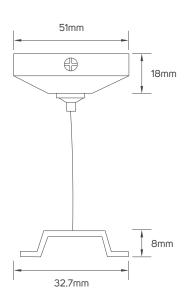

.10A          | Aluminum+Pure Copper+PVC |

### **DIMENSIONS**



613358 - 613359 - 613360 - 613361

### **ACCESSORIES**

| Code No. | Model No.    | IP Rating | Body Color | Current Capacity | Body Material     |
|----------|--------------|-----------|------------|------------------|-------------------|
| 613354   | ILSTRKISCW02 | 20        | Matt white | Max.10A          | Copper + Plastic  |
| 613355   | ILSTRKISCB02 | 20        | Matt black | Max.10A          | Copper + Plastic  |
| 613356   | ILSTRKPW01   | 20        | Matt white | Max.10A          | PC+Aluminum+Steel |
| 613357   | ILSTRKPB01   | 20        | Matt black | Max.10A          | PC+Aluminum+Steel |
| 613362   | ILSTRKFIXC01 | 20        | Chrome     |                  | Metal             |

## **ACCESSORIES DIMENSIONS**





613354 - 613355 613356 - 613357



613362

#### **APPLICATION PICTURE**



2 WIRES SURFACE MOUNTED TRACK LIGHT

BEYOND LIGHT..
TO THE LAST DETAILS!