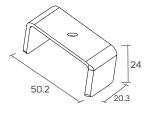

r+PVC |

### **DIMENSIONS**



613358 - 613359 - 613360 - 613361

### **ACCESSORIES**

| Code No. | Model No.    | IP Rating | Body Color | Current Capacity | Body Material     |
|----------|--------------|-----------|------------|------------------|-------------------|
| 613354   | ILSTRKISCW02 | 20        | Matt white | Max.10A          | Copper + Plastic  |
| 613355   | ILSTRKISCB02 | 20        | Matt black | Max.10A          | Copper + Plastic  |
| 613356   | ILSTRKPW01   | 20        | Matt white | Max.10A          | PC+Aluminum+Steel |
| 613357   | ILSTRKPB01   | 20        | Matt black | Max.10A          | PC+Aluminum+Steel |
| 613362   | ILSTRKFIXC01 | 20        | Chrome     |                  | Metal             |

## **ACCESSORIES DIMENSIONS**





613354 - 613355 613356 - 613357



613362

#### **APPLICATION PICTURE**



2 WIRES SURFACE MOUNTED TRACK LIGHT

BEYOND LIGHT..
TO THE LAST DETAILS!