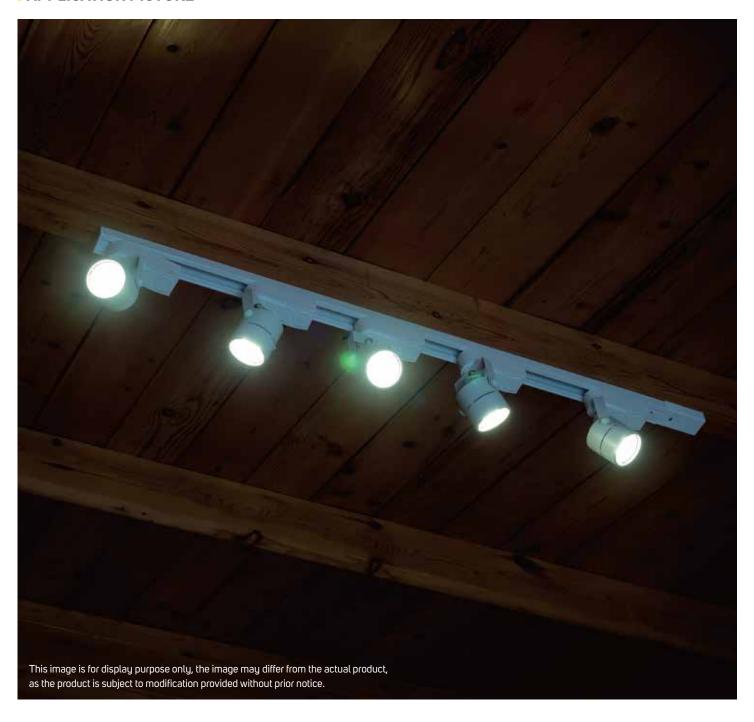

#### **APPLICATION PICTURE**

2 WIRES SURFACE MOUNTED TRACK LIGHT

BEYOND LIGHT..
TO THE LAST DETAILS!