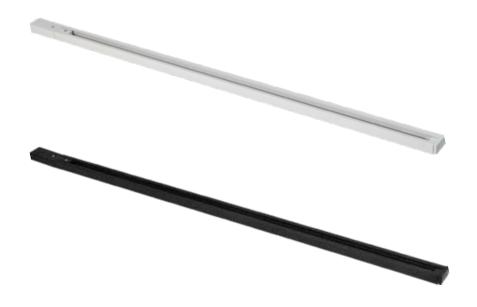

### **SPECIFICATIONS**

| Code No. | Model No.   | Body Color | Current Capacity | Body Material            |
|----------|-------------|------------|------------------|--------------------------|
| 613358   | ILS1MWTRK02 | Matt white | Max.10A          | Aluminum+Pure Copper+PVC |
| 613359   | ILS1MBTRK02 | Matt black | Max.10A          | Auminum+Pure Copper+PVC  |
| 613360   | ILS2MWTRK02 | Matt white | Max.10A          | Aluminum+Pure Copper+PVC |
| 613361   | ILS2MBTRK02 | Matt black | Max.10A          | Aluminum+Pure Copper+PVC |

### **DIMENSIONS**

613358 - 613359 - 613360 - 613361