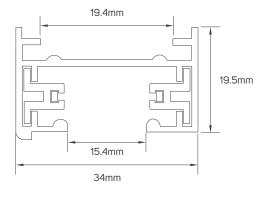

NG & ELECTRICAL DATA

| IP Rating     | IP20            |
|---------------|-----------------|
| Voltage       | AC220-240V      |
| Frequency     | 50/60Hz         |
| Mounting Type | Surface Mounted |
| Type of Track | Fixed           |

### **SPECIFICATIONS**

| Code No. | Model No.   | Body Color | Current Capacity | Body Material            |
|----------|-------------|------------|------------------|--------------------------|
| 613358   | ILS1MWTRK02 | Matt white | Max.10A          | Aluminum+Pure Copper+PVC |
| 613359   | ILS1MBTRK02 | Matt black | Max.10A          | Auminum+Pure Copper+PVC  |
| 613360   | ILS2MWTRK02 | Matt white | Max.10A          | Aluminum+Pure Copper+PVC |
| 613361   | ILS2MBTRK02 | Matt black | Max.10A          | Aluminum+Pure Copper+PVC |

### **DIMENSIONS**



613358 - 613359 - 613360 - 613361

### **ACCESSORIES**

| Code No. | Model No.    | IP Rating | Body Color | Current Capacity | Body Material     |
|----------|--------------|-----------|------------|------------------|-------------------|
| 613354   | ILSTRKISCW02 | 20        | Matt white | Max.10A          | Copper + Plastic  |
| 613355   | ILSTRKISCB02 | 20        | Matt black | Max.10A          | Copper + Plastic  |
| 613356   | ILSTRKPW01   | 20        | Matt white | Max.10A          | PC+Aluminum+Steel |
| 613357   | ILSTRKPB01   | 20        | Matt black | Max.10A          | PC+Aluminum+Steel |
| 613362   | ILSTRKFIXC01 | 20        | Chrome     |                  | Metal             |

## **ACCESSORIES DIMENSIONS**





613354 - 613355 613356 - 613357



613362

#### **APPLICATION