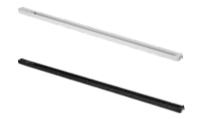

# 2 WIRES SURFACE MOUNTED TRACK LIGHT

#### **APPLICATION PICTURE**

2 WIRES SURFACE MOUNTED TRACK LIGHT

BEYOND LIGHT..
TO THE LAST DETAILS!