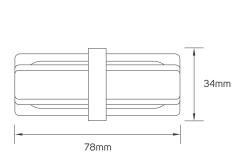

ax.10A          | Aluminum+Pure Copper+PVC |

### **DIMENSIONS**



613358 - 613359 - 613360 - 613361

### **ACCESSORIES**

| Code No. | Model No.    | IP Rating | Body Color | Current Capacity | Body Material     |
|----------|--------------|-----------|------------|------------------|-------------------|
| 613354   | ILSTRKISCW02 | 20        | Matt white | Max.10A          | Copper + Plastic  |
| 613355   | ILSTRKISCB02 | 20        | Matt black | Max.10A          | Copper + Plastic  |
| 613356   | ILSTRKPW01   | 20        | Matt white | Max.10A          | PC+Aluminum+Steel |
| 613357   | ILSTRKPB01   | 20        | Matt black | Max.10A          | PC+Aluminum+Steel |
| 613362   | ILSTRKFIXC01 | 20        | Chrome     |                  | Metal             |

## **ACCESSORIES DIMENSIONS**





613354 - 613355 613356 - 613357



613362

#### **APPLICATION PICTURE**



2 WIRES SURFACE MOUNTED TRACK LIGHT

BEYOND LIGHT..
TO THE LAST DETAILS!