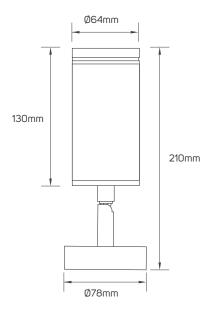

|  |
| Сар Туре             | GU10                                                    |  |
| Mounting Type        | Surface-mounted on wall                                 |  |
| Dimming              | Non Dimmable                                            |  |
| Type of Frame        | Adjustable                                              |  |
| Cable Dimensions     | 0.5mm <sup>2</sup> x250mm and 0.5mm <sup>2</sup> x350mm |  |
|                      |                                                         |  |

### **SPECIFICATIONS**

| Code No. | Model No.   | Body Color | Frame Color |
|----------|-------------|------------|-------------|
| 521215   | ILSFSMOCF03 | matt white | matt white  |
| 521216   | ILSFSMOCF03 | matt black | matt black  |

## **I DIMENSIONS**



#### **APPLICATION PICTURE**



SURFACE MOUNTED LUMINAIRE

BEYOND LIGHT..
TO THE LAST DETAILS!