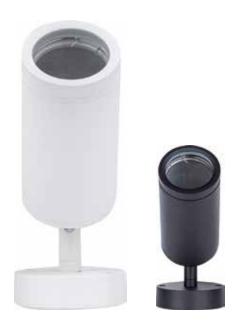

# SURFACE MOUNTED LUMINAIRE

### I TECHNICAL OPERATING & ELECTRICAL DATA

| IP Rating            | IP65                                                    |  |
|----------------------|---------------------------------------------------------|--|
| Body Material        | Aluminum+Glass                                          |  |
| Frame Materaial      | Powder Coating                                          |  |
| Voltage              | AC220-240V                                              |  |
| Frequency            | 50/60Hz                                                 |  |
| Maximum Bulb Wattage | Max.9W                                                  |  |
| Сар Туре             | GU10                                                    |  |
| Mounting Type        | Surface-mounted on wall                                 |  |
| Dimming              | Non Dimmable                                            |  |
| Type of Frame        | Adjustable                                              |  |
| Cable Dimensions     | 0.5mm <sup>2</sup> x250mm and 0.5mm <sup>2</sup> x350mm |  |
|                      |                                                         |  |

### **SPECIFICATIONS**

| Code No. | Model No.   | Body Color | Frame Color |
|----------|-------------|------------|-------------|
| 521215   | ILSFSMOCF03 | matt white | matt white  |
| 521216   | ILSFSMOCF03 | matt black | matt black  |