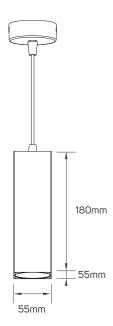

## **DIMENSIONS**

612131 - 612132 612133 - 612134

612131 - 612132 612133 - 612134