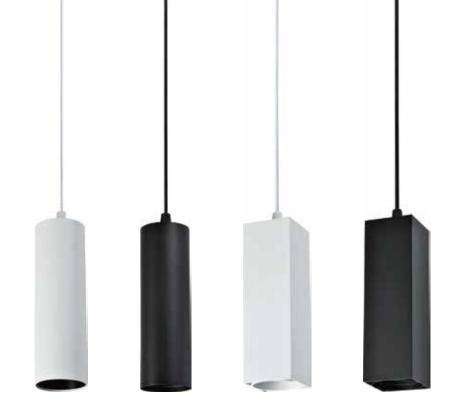

# SURFACE MOUNTED LUMINAIRE (PENDANT)

## **SPECIFICATIONS**

| Code No. | Model No.  | Body Color  |
|----------|------------|-------------|
| 612131   | ILSFSMPF70 | white+black |
| 612132   | ILSFSMPF70 | black       |
| 612133   | ILSFSMPF71 | white+black |
| 612134   | ILSFSMPF71 | black       |

### **APPLICATION PICTURE**

SURFACE MOUNTED LUMINAIRE (PENDANT)

BEYOND LIGHT..
TO THE LAST DETAILS!