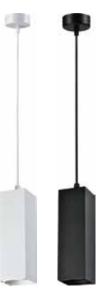

## **SPECIFICATIONS**

| Code No. | Model No.  | Body Color  |
|----------|------------|-------------|
| 612131   | ILSFSMPF70 | white+black |
| 612132   | ILSFSMPF70 | black       |
| 612133   | ILSFSMPF71 | white+black |
| 612134   | ILSFSMPF71 | black       |

## **DIMENSIONS**

612131 - 612132 612133 - 612134

612131 - 612132 612133 - 612134