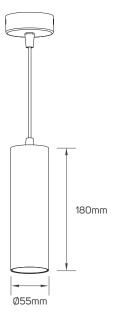

## **DIMENSIONS**

612131 - 612132 612133 - 612134

612131 - 612132 612133 - 612134