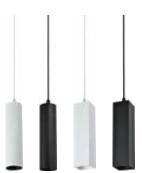

## **SPECIFICATIONS**

| Code No. | Model No.  | Body Color  |
|----------|------------|-------------|
| 612131   | ILSFSMPF70 | white+black |
| 612132   | ILSFSMPF70 | black       |
| 612133   | ILSFSMPF71 | white+black |
| 612134   | ILSFSMPF71 | black       |