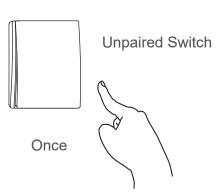

#### 1. Pairing to kinetic switch - Standard method

Press the Pairing Key for 3-4s, untill the RED indicator flash slowly.

While the indicator on receiver flashes, press the Kinetic switch ONCE to complete the pairing.