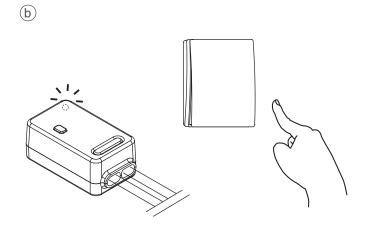

#### 1. Pairing to kinetic switch - Standard method

Press the Pairing Key for 3-4s, untill the RED indicator flash slowly.

While the indicator on receiver flashes, press the Kinetic switch ONCE to complete the pairing.

#### 1. For Tuya App Pairing

Note: Tuya App pairing available from the time of powering up the receiver.

(a) BLUE Indicator continously flashes.

Download Tuya Smartlife App to process:

**b** Sucessful pairing stops the BLUE flash.