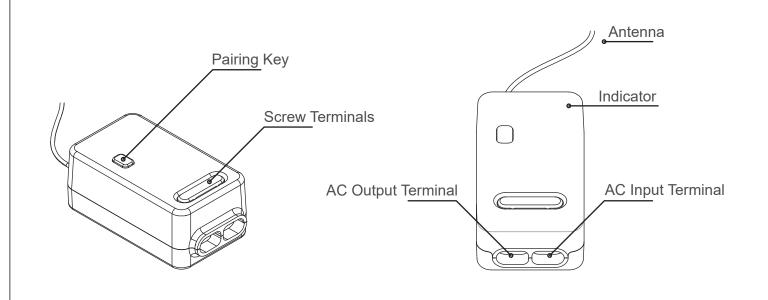

## C. Functions of parts

## E. Installations

a Disconnect the mains before installation.

Installation must be carried out by licensed electricians.

© Press the Pairing Key to pair to switches.

 $\ensuremath{\text{(b)}}$  Fix the cables to the receiver firmly.