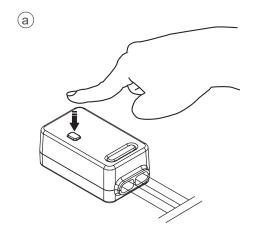

## E. Installations

a Disconnect the mains before installation.

Installation must be carried out by licensed electricians.

© Press the Pairing Key to pair to switches.

 $\ensuremath{\text{(b)}}$  Fix the cables to the receiver firmly.

#### 1. Pairing to kinetic switch - Standard method

Press the Pairing Key for 3-4s, untill the RED indicator flash slowly.

While the indicator on receiver flashes, press the Kinetic switch ONCE to complete the pairing.