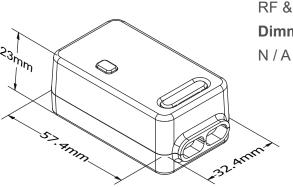

### **B.** Specifications

#### **Product Code:**

RF KR01-ND-RF RF & Wif KR01-ND-WF Dimming:

#### Power:

500W (LED and Resistive Loads)

Input Voltage:

AC85~240V 50/60Hz

Radio Frequency:

RF 433Mhz;

WiFi 2.4G for Smart Versions.

**IP Rating:** 

IP20; Indoor use only.