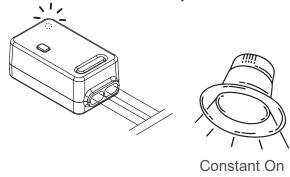

#### 1. For Tuya App Pairing

Note: Tuya App pairing available from the time of powering up the receiver.

(a) BLUE Indicator continously flashes.

Download Tuya Smartlife App to process:

**b** Sucessful pairing stops the BLUE flash.