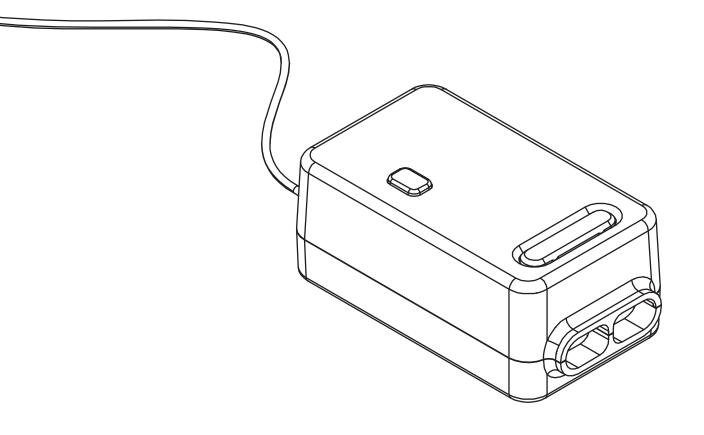

# **User Manual**

for Kinetic Wall Switch On/Off Receivers

Product Range: KR01-ND-RF

KR01-ND-WF

Important note: Isolate power before connecting receiver. Failure to do so can cause electric shock, fire or other hazards.

### A. What is in the box?



### **B.** Specifications





#### **Product Code:**

RF KR01-ND-RF RF & Wif KR01-ND-WF Dimming:

#### Power:

500W (LED and Resistive Loads)

Input Voltage:

AC85~240V 50/60Hz

Radio Frequency:

RF 433Mhz;

WiFi 2.4G for Smart Versions.

**IP Rating:** 

IP20; Indoor use only.



## C. Functions of parts



## **D. Wiring Diagram**



## E. Installations

a Disconnect the mains before installation.



Installation must be carried out by licensed electricians.



© Press the Pairing Key to pair to switches.



 $\ensuremath{\text{(b)}}$