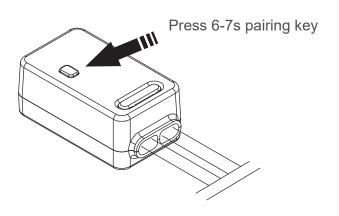

#### 1. Pairing to kinetic switch - Standard method

Press the Pairing Key for 3-4s, untill the RED indicator flash slowly.

While the indicator on receiver flashes, press the Kinetic switch ONCE to complete the pairing.