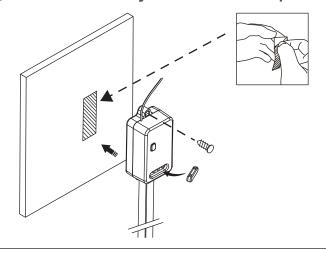

## E. Installations

a Disconnect the mains before installation.

Installation must be carried out by licensed electricians.

© Press the Pairing Key to pair to switches.

 $\ensuremath{\text{(b)}}$  Fix the cables to the receiver firmly.

d Fix the receiver by screws or sticker provided.