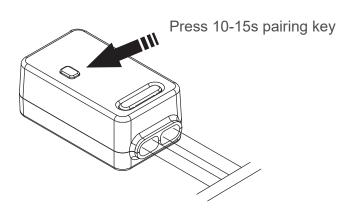

#### 2. Pairing to kinetic switch - Remote pairing to installed receiver.

a Turn On the Light

b Press 8 times on Paired Switch within 6s

© Receiver enters a Switch Pairing window

Light: Slowly On/Off flashes

d Press the key of unpaired switch ONCE to complete the pairing.