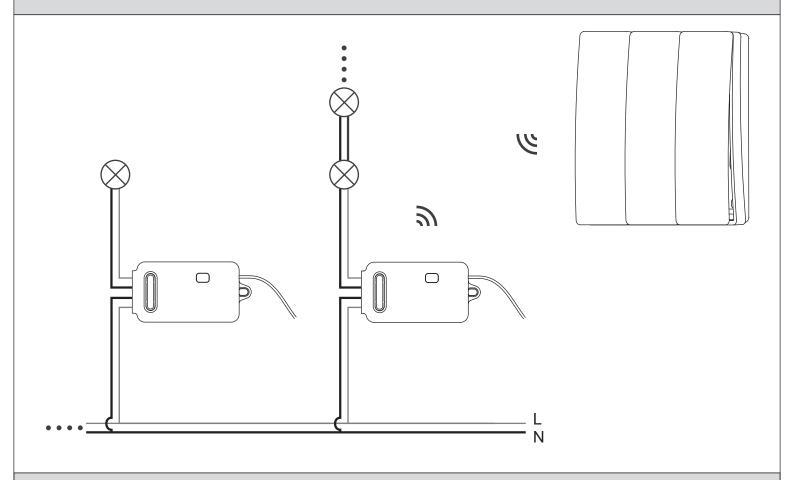

# **User Manual**

for Kinetic Wall Switch On/Off Receivers

Product Range: KR01-ND-RF

KR01-ND-WF

Important note: Isolate power before connecting receiver. Failure to do so can cause electric shock, fire or other hazards.

### A. What is in the box?



### **B.** Specifications





#### **Product Code:**

RF KR01-ND-RF RF & Wif KR01-ND-WF Dimming:

#### Power:

500W (LED and Resistive Loads)

Input Voltage:

AC85~240V 50/60Hz

Radio Frequency:

RF 433Mhz;

WiFi 2.4G for Smart Versions.

**IP Rating:** 

IP20; Indoor use only.



## C. Functions of parts



## **D. Wiring Diagram**



## E. Installations

a Disconnect the mains before installation.



Installation must be carried out by licensed electricians.



© Press the Pairing Key to pair to switches.



 $\ensuremath{\text{(b)}}$  Fix the cables to the receiver firmly.



d Fix the receiver by screws or sticker provided.



## F. Pairing with Kinetic Switch

#### 1. Pairing to kinetic switch - Standard method



Press the Pairing Key for 3-4s, untill the RED indicator flash slowly.



While the indicator on receiver flashes, press the Kinetic switch ONCE to complete the pairing.

#### 2. Pairing to kinetic switch - Remote pairing to installed receiver.

a Turn On the Light



b Press 8 times on Paired Switch within 6s



© Receiver enters a Switch Pairing window



Light: Slowly On/Off flashes

d Press the key o