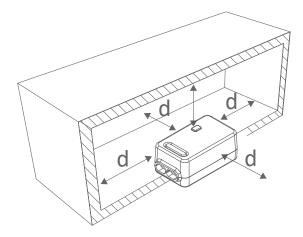

ote: Tuya App pairing available from the time of powering up the receiver.

(a) BLUE Indicator continously flashes.



Download Tuya Smartlife App to process:

**b** Sucessful pairing stops the BLUE flash.



Please note, 5G Router is NOT compatible.









You may pair RF & Smart Receiver to Kinetic Switches by following Pairing Step 1.

### H. Un-pairing

#### (a) Kinetic Switch

Un-pairing from receiver



#### **b** Tuya App

Un-pairing from Tuya App



## I. Pairing Limitations





To avoid sync problem, we DO NOT suggest to pair multiple On / Off receivers to one or multiple Kinetic Switches.



### J. Control the On / Off Receiver via Kinetic Switch



## K. Control the On / Off Receiver via Tuya App







Scan the QR code to Tuya User Manual.

### L. Attentions

d = Min. 50mm





Do not cover with insulations.