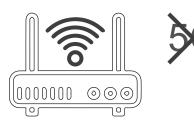

#### 1. For Tuya App Pairing

Note: Tuya App pairing available from the time of powering up the receiver.

(a) BLUE Indicator continously flashes.

Download Tuya Smartlife App to process:

**b** Sucessful pairing stops the BLUE flash.

Please note, 5G Router is NOT compatible.

You may pair RF & Smart Receiver to Kinetic Switches by following Pairing Step 1.