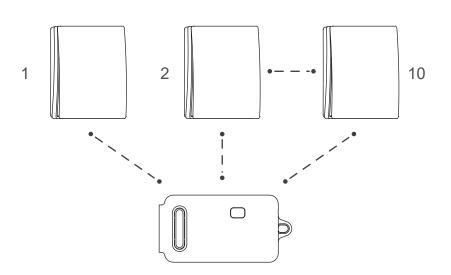

## F. Pairing with Kinetic Switch

#### 1. Pairing to kinetic switch - Standard method

Press the Pairing Key for 3-4s, untill the RED indicator flash slowly.

While the indicator on receiver flashes, press the Kinetic switch ONCE to complete the pairing.

#### 2. Pairing to kinetic switch - Remote pairing to installed receiver.

a Turn On the Light

b Press 8 times on Paired Switch within 6s

© Receiver enters a Switch Pairing window

Light: Slowly On/Off flashes

d Press the key of unpaired switch ONCE to complete the pairing.