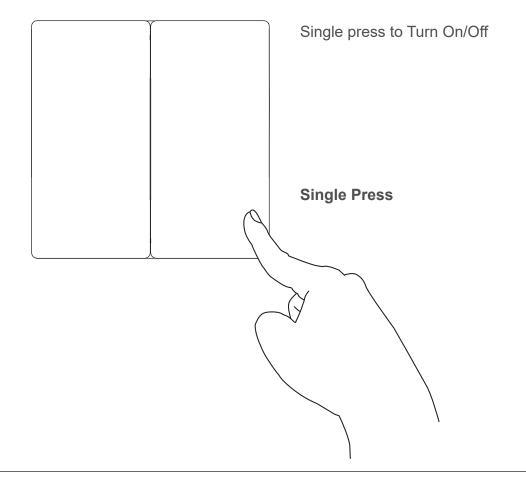

e key of unpaired switch ONCE to complete the pairing.



## G. Pairing to Tuya App (WiFi Version)

#### 1. For Tuya App Pairing

Note: Tuya App pairing available from the time of powering up the receiver.

(a) BLUE Indicator continously flashes.



Download Tuya Smartlife App to process:

**b** Sucessful pairing stops the BLUE flash.



Please note, 5G Router is NOT compatible.









You may pair RF & Smart Receiver to Kinetic Switches by following Pairing Step 1.

### H. Un-pairing

#### (a) Kinetic Switch

Un-pairing from receiver



#### **b** Tuya App

Un-pairing from Tuya App



## I. Pairing Limitations





To avoid sync problem, we DO NOT suggest to pair multiple On / Off receivers to one or multiple Kinetic Switches.



### J. Control the On / Off Receiver via Kinetic Switch



## K. Control the On / Off Receiver via Tuya App







Scan the QR code to Tuya User Manual.

### L. Attentions

d = Min. 50mm





Do not cover with insulations.