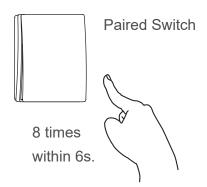

#### 2. Pairing to kinetic switch - Remote pairing to installed receiver.

a Turn On the Light

b Press 8 times on Paired Switch within 6s

© Receiver enters a Switch Pairing window

Light: Slowly On/Off flashes

d Press the key of unpaired switch ONCE to complete the pairing.