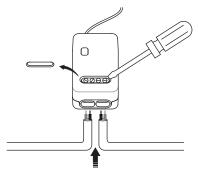

## E. Installations

a Disconnect the mains before installation.

Installation must be carried out by licensed electricians.

© Press the Pairing Key to pair to switches.

 $\ensuremath{\text{(b)}}$  Fix the cables to the receiver firmly.

d Fix the receiver by screws or sticker provided.