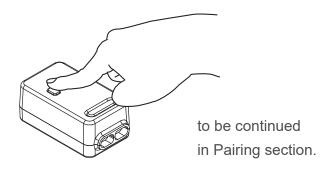

## E. Installations

a Disconnect the mains before installation.

Installation must be carried out by licensed electricians.

© Press the Pairing Key to pair to switches.

 $\ensuremath{\text{(b)}}$  Fix the cables to the receiver firmly.

#### 1. Pairing to kinetic switch - Standard method

Press the Pairing Key for 3-4s, untill the RED indicator flash slowly.

While the indicator on receiver flashes, press the Kinetic switch ONCE to complete the pairing.