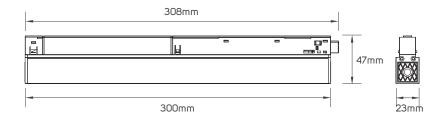

# DC48V MAGNETIC DRIVER



BEYOND LIGHT.. TO THE LAST DETAILS!

#### AREAS OF APPLICATION





Shopping Center



ि हि Educational Center



# I TECHNICAL OPERATING & ELECTRICAL DATA

| IP Rating           | IP20    |
|---------------------|---------|
| Voltage             | DC48V   |
| Frequency           | 50/60Hz |
| Fixed or Adjustable | Fixed   |

### **SPECIFICATIONS**

| Code No. | Model No.     | Power | Body Color  | Body Material |
|----------|---------------|-------|-------------|---------------|
| 613675   | ILS48VPSTRK01 | 155W  | sandy black | plastic       |

### DIMENSIONS



613675

#### **APPLICATION PICTURE**



# DC48V MAGNETIC DRIVER

BEYOND LIGHT.. TO THE LAST DETAILS!



Carrer de la Vall de la Ballestera, 64, 46015 València, Valencia, España, Tel: +34619824456

www.illusillumination.com

1192021V.1

illus illumination reserve the right to make dimensional, design and technical alternations without prior notice. Illus illumination endeavor to ensure that any advice, recommendation or information it provides in product literature is accurate and correct. However due to the fact that illus do not have direct control on where and how the products are installed, illus illumination cannot accept any liability either direct or indirect arising from the use of illus products whether or not in accordance with any advice, specification, recommendation or inform