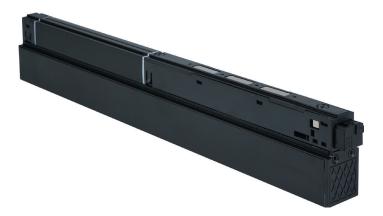

### **SPECIFICATIONS**

| Code No. | Model No.     | Power | Body Color  | Body Material |
|----------|---------------|-------|-------------|---------------|
| 613675   | ILS48VPSTRK01 | 155W  | sandy black | plastic       |