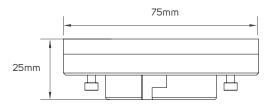

|
|---------------------|---------------|
| Body Material       | Plastic       |
| IP rating           | IP20          |
| CRI                 | 80            |
| Lumen               | 470lm/M+/-10% |
| Voltage             | AC220-240V    |
| Frequency           | 50/60Hz       |
| Сар Туре            | GX53          |
| Beam Angle          | 110°          |
| Dimming             | Non-Dimmable  |
| Lamp Type           | Indirect      |
| Fixed or Adjustable | Fixed         |
| Life span           | 15,000hrs     |
|                     |               |

#### **SPECIFICATIONS**

| Code No. | Model No.      | Power | Lumen | ССТ   | Efficacy |
|----------|----------------|-------|-------|-------|----------|
| 611817   | ILS470M830WW02 | 5W    | 470lm | 3000K | 94lm/W   |

### DIMENSIONS



611817

#### **APPLICATION PICTURE**



LED GX53 LAMP SERIES

BEYOND LIGHT.. TO THE LAST DETAILS!



Carrer de la Vall de la Ballestera, 64, 46015 València, Valencia, España, Tel: +34619824456

www.illusillumination.com

1192021V.1

Illus illumination reserve the right to make dimensional, design and technical alternations without prior notice. Illus illumination endeavor to ensure that any advice, recommendation or information it provides in product literature is accurate and correct. However due to the fact that illus do not have direct control on where and how the products are installed, illus illumination cannot accept any liability either direct or indirect arising from the use of illus products whether or not in accordance with any advice, specification, recommendation or informati